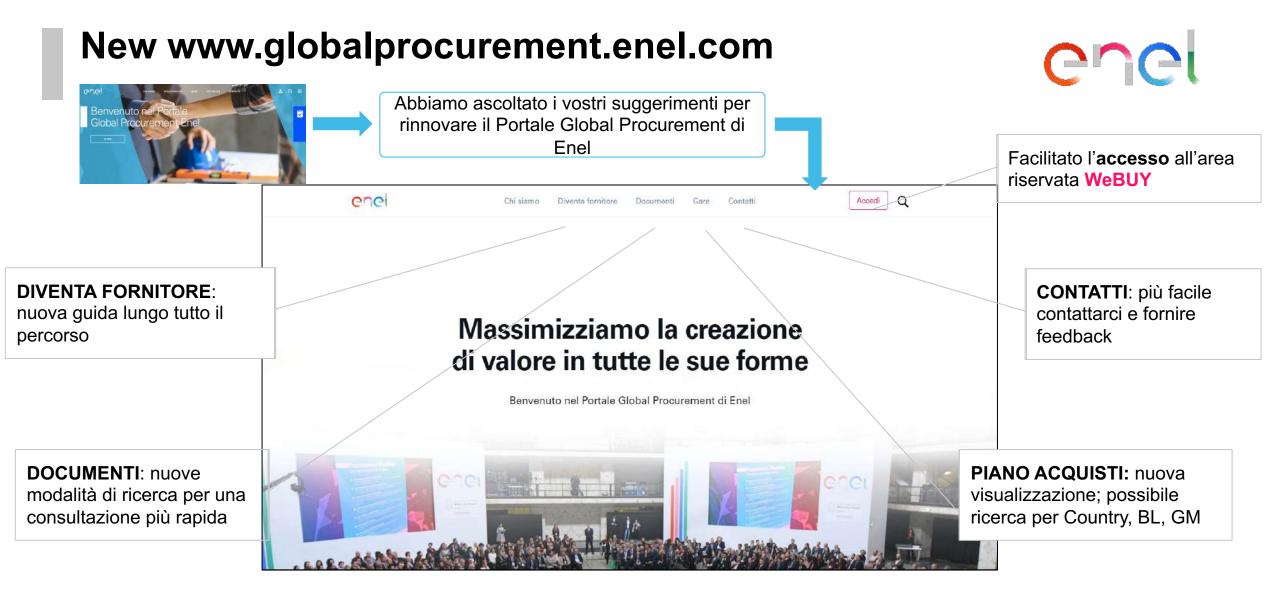

# Procurement Portal

Un Portale più operativo, aperto al dialogo, con una navigazione più intuitiva.