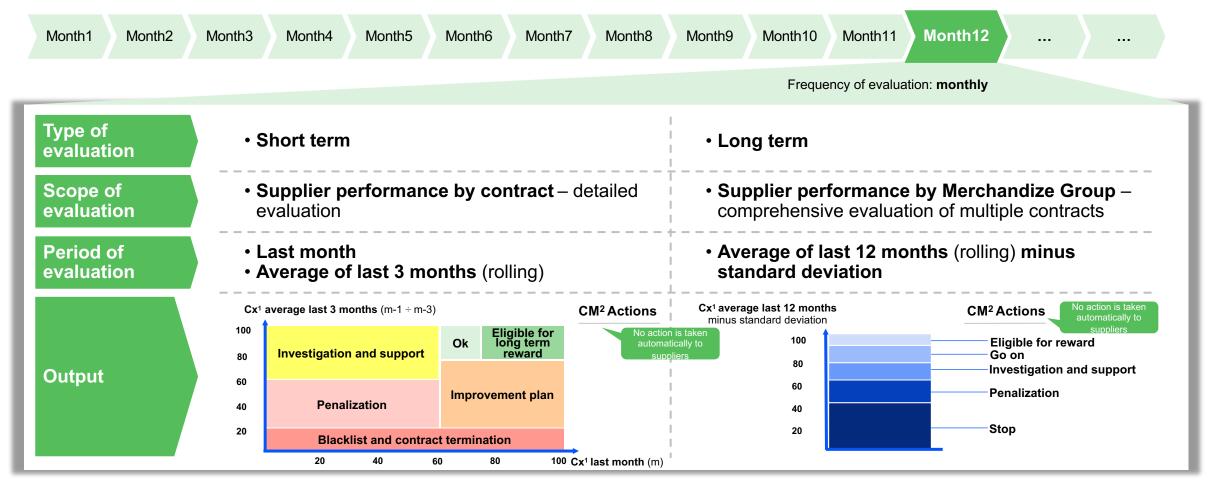

#### **Supplier Performance Management (SPM)**

Consequence Management (CM) Framework

#### CM effects towards suppliers will start @May