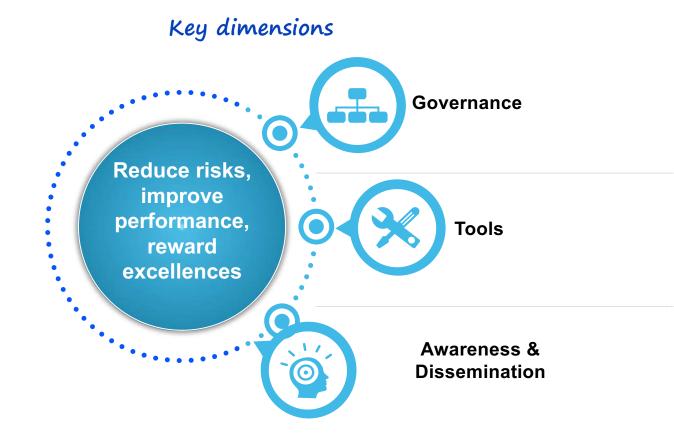

## Supplier Performance Management

### **Supplier Performance Management (SPM)**

Main features

#### Key distinctive features