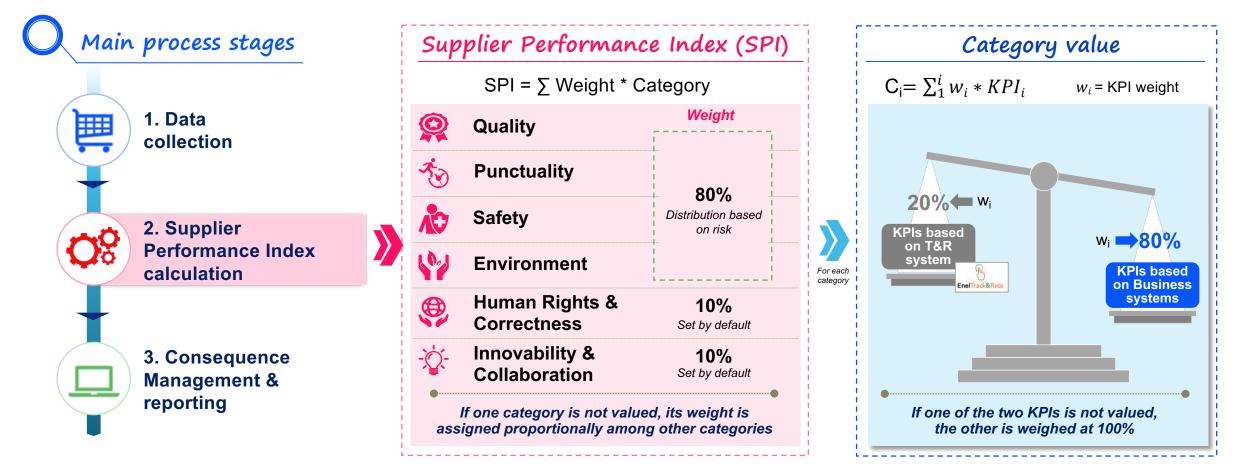

## **Supplier Performance Management (SPM)**

ene

SPM Operative Model

Each category is calculated with KPIs based on Business systems and T&R