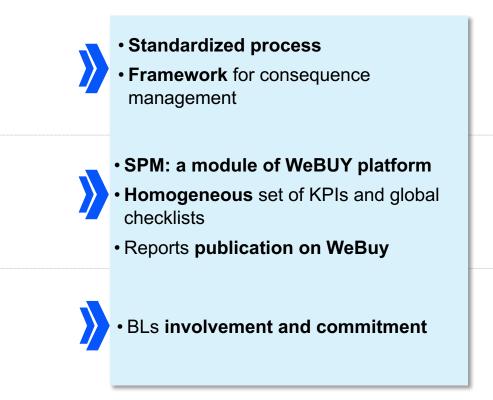

## **Supplier Performance Management (SPM)**

ene

SPM Operative Model

Each category is calculated with KPIs based on Business systems and T&R

#### **Supplier Performance Management (SPM)**

Consequence Management (CM) Framework

#### CM effects towards suppliers will start @May