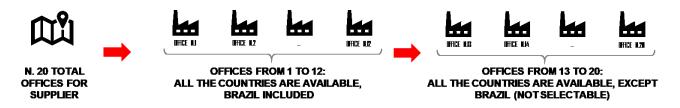

## SPECIFICATIONS OF THE NEW MODEL AND UPDATE MODE OF THE ALREADY EXISTING ASSESSMENTS

Specifications of the new model of the offices to qualify on WeBUY with 20 available positions

enel

THE MAXIMUM NUMBER OF AVAILABLE OFICCES FOR THE QUALIFICATION CHANGES FROM 10 TO 20, WITH THE LIMITATION FOR THE OFFICES OF BRAZIL, THAT CAN BE MAXIMUM 12, THEREFORE ALL THE SUPPLIERS WILL HAVE AVAILABLE 20 SLOTS DISTRIBUTED AS THE FOLLOWING SQUEME SHOWS:

EVERY SUPPLIER COULD QUALIFY 20 OFFICES, BUT ONLY THE PRODUCTIVE ONES WILL BE SENT TO MLM, THEREFORE:
THE SUPPLIERS WITH MORE THAN 20 OFFICES REGISTERED WILL BE SUGGESTED TO PRIVILEGE THE «PRODUCTIVE» ONES INSTEAD OF «COMMERCIAL» AND/OR «ADMINISTRATIVE»
THE SUPPLIERS WITH BRAZILIAN OFFICES WILL BE SUGGESTED TO GATHER THEM IN THE FIRST 12 POSITIONS, IN ORDER TO AVOID THE LACK OF SLOTS TO REGISTER BRAZILIAN OFFICES
THE NEW REGISTRATION SUPPLIERS WILL ALREADY HAVE 20 AVAILABLE POSITIONS TO REGISTER THEIR OFFICES IN THE ON-BOARDING PHASE, WHILE THE SUPPLIERS ALREADY QUALIFIED:
IN CASE OF NOT EXPRESSING THE NECESSITY OF MORE AVAILABLE SLOT TO REGISTER NEW OFFICIES, THEY WILL BE ENCOURAGED AND LED TO REGISTER NEW OFFICES ACCORDING TO THE RULES PREVIOUSLY INDICATED
ONCE THE SUPPLIERS UPDATE THEIR OFFICES REGISTERED, THEY WILL HAVE TO UPDATE ALSO THEIR ASSESSMENT, IN ORDER TO VISUALIZE ALSO THE NEW OFFICES IN THE ASSESSMENTS