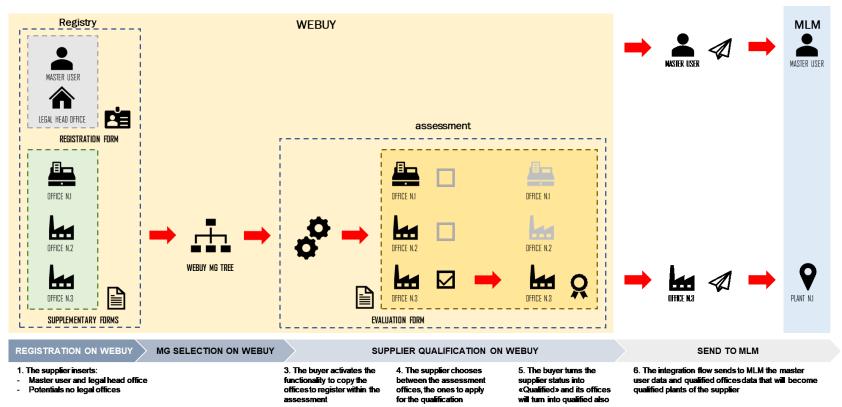

# MANAGEMENT OF THE NO LEGAL HEAD OFFICES AND SEND FROM WEBUY TO MLM

WeBUY/MLM systems integration: dataflow scheme master user/offices – account creation on MLM

WeBUY/MLM systems integration: scheme of the available offices for single MG