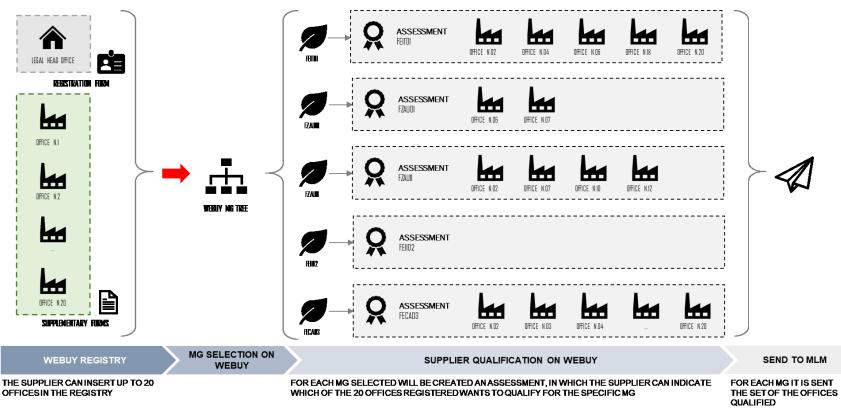

# MANAGEMENT OF THE NO LEGAL HEAD OFFICES AND SEND FROM WEBUY TO MLM

WeBUY/MLM systems integration: dataflow scheme master user/offices – account creation on MLM

WeBUY/MLM systems integration: scheme of the available offices for single MG