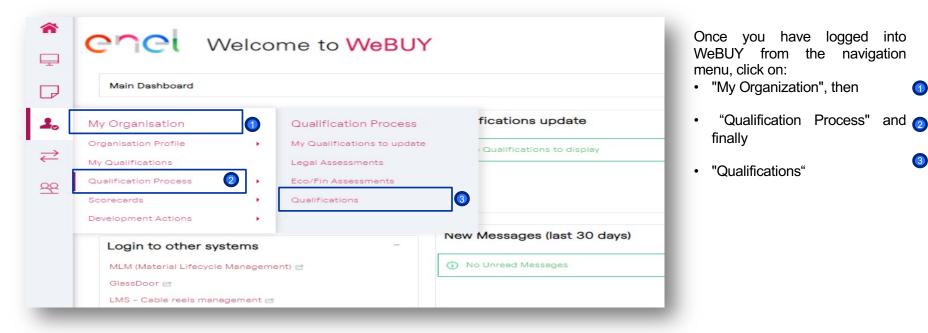

### Final result of the Qualification process consultation

Access to the results of qualification assesments

COCI

# Final result of the Qualification process consultation

enel

Qualification assesments list

| My                                  | Qualifications to  | update Legal Ass      | essments Eco/Fin Ass     | essments Qualifications               |                                                                       |                        |                      |                       |
|-------------------------------------|--------------------|-----------------------|--------------------------|---------------------------------------|-----------------------------------------------------------------------|------------------------|----------------------|-----------------------|
| Enter Filter (type to start search) |                    |                       |                          |                                       |                                                                       |                        |                      |                       |
|                                     | Assessment<br>Code | Buyer<br>Organisation | Assessment Group<br>Name | Assessment Designation                | First Category                                                        | Status                 | Status Start<br>Date | Status Expiry<br>Date |
| 1                                   | asm_260287         | Enel                  | SLMT02                   | Test lean scorecard                   | SLMT02_AU - Industrial vehicles (purchase and leasing) -<br>AUSTRALIA | Evaluation in progress | A/12/2021            |                       |
| 2                                   | asm_260430         | Enel                  | FSME03                   | FSME03                                | FSME03_AR - Power Quality Instruments - ARGENTINA                     | Request Sent 📀         | 07/11/2021           |                       |
| 3                                   | asm_260288         | Enel                  | SLMT02                   | CALIFICACION LEAN SCORECARD<br>AUTOM. | SLMT02_CA - Industrial vehicles (purchase and leasing) - CANADA       | Not Qualified 🔗        | 22/09/2021           |                       |
| 4                                   | asm_260283         | Enel                  | SLMT02                   | CALIFICACION LEAN                     | SLMT02_AR - Industrial vehicles (purchase and leasing) -<br>ARGENTINA | Request Sent 📎         | 15/09/2021           |                       |
|                                     | asm_260100         | Enel                  | GdV di default           | TEST 21.2 AC IT+OPECO #1 / FEAP01     | FEAP01_IT - Lead and sealed accumulators - ITALY                      | Positive Request       | 2<br>19/07/2021      |                       |