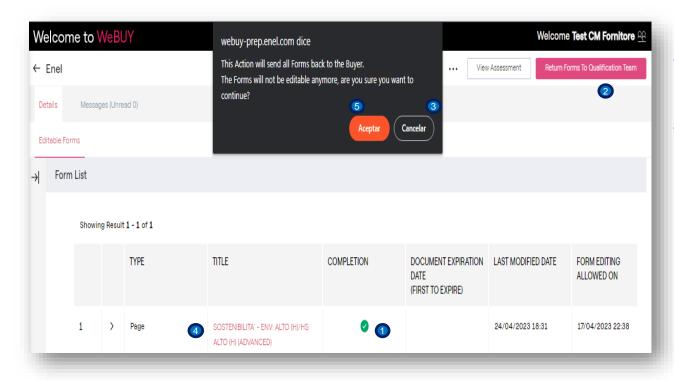

## **Supplier – Submit questionnaire 2/2**

Edition of the questionnaire – sending allowed.

- 1 Now we see that the questionnaire has been completed.
- Click the Return Form to Buyer button.

A warning is displayed if on the page, if it is necessary to make changes to the responses, click the Cancel button, (3)

4 with this it is possible to enter the form, activate the edition mode, make the changes to finally Save and Exit.

If the questionnaire is completed properly, click OK. 5