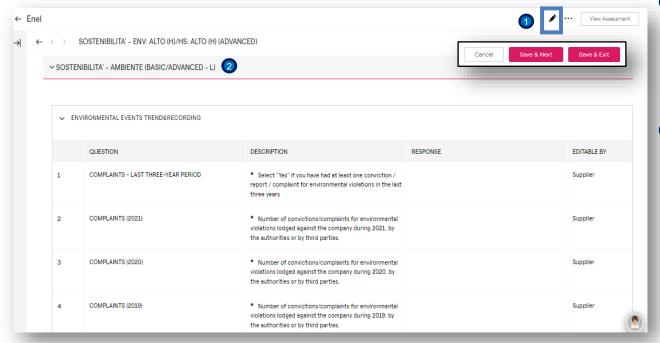

## **Supplier – Complete questionnaire 1/18**

Edition of the questionnaire – filling in the sections

To activate the edition of the form click on the Pencil. The Cancel, Save & Next and Save & Exit buttons are enabled, which will be available until before sending the responses and each time the edition of this form is activated.

Complete the section SOSTENIBIITA – AMBIENTE (BASIC/ADVANCED – L):

2 ENVIRONMENTAL EVENTS TREND&RECORDING.

Once the edition mode is activated, the user must complete all the fields marked with an \*

**NOTE**: Once the 100% of the mandatory fields have been completed, the System will carry out a verification that warns what is missing to complete, however the user can exit the edition and to continue the process later, if so. It is necessary to repeat the steps indicated above to continue...

## **Supplier – Complete questionnaire 2/18**

Edition of the questionnaire – filling in the sections

Ocomplete the section SOSTENIBIITA – ENV. ALTO(H)/HS ALTO(H) (ADVANCED): VIRTUOUS ENVIRONMENTAL BEHAVIOUR.