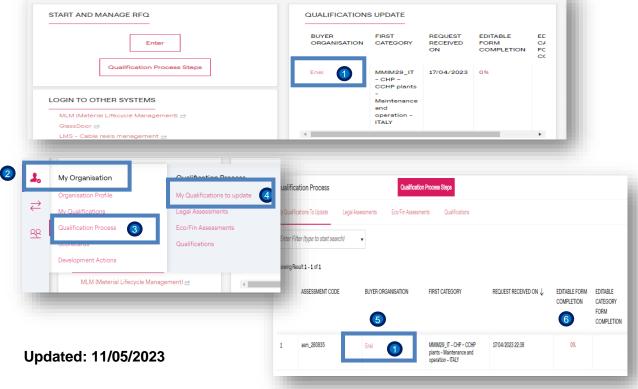

## **Supplier – Access to the questionnaire 1/2**

Response management – Initiating the process

Main Dashboard

Accessing WeBUY, the Dashboard shows that the rater has sent the questionnaires to complete for the assessment that has been opened.

Olick on the link.

Alternatively, you can access the questionnaire by following the options below in the menu:

2 My organization 3 Qualification process 4 My qualifications to update, with this the list of questionnaires that must be completed and returned to the rater will be displayed. 5

The EDITABLE FORM COMPLETION column indicates the progress made up to the moment of the query (from 0 to 100). 6

## **Supplier – Access to the questionnaire 2/2**

Response management – Initiating the process

Once the page is loaded, the list of forms to complete is displayed.

To access the associated questionnaire, click on the link.

- The LAST MODIFIED DATE and FORMS VIEWED columns indicate whether the form has been opened before (YES/NO).
- The View Assessment button allows you to see the details of the associated assessment, the code, GM, status of the assessment and other data.
- 4 The Return form to the qualification team button allows the responses to be sent to Enel, in this case it is not possible
- 5 because the **Completion** column is in **Red**, only when it is in **Green** is ready.