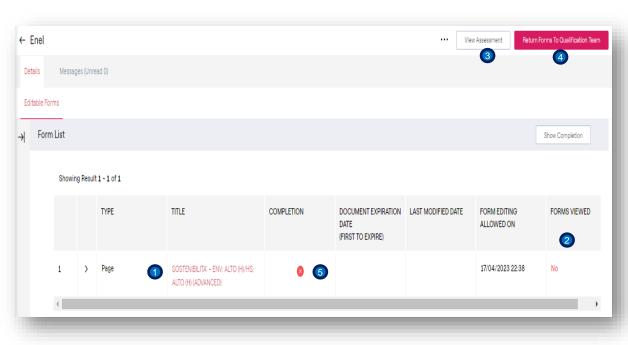

- The LAST MODIFIED DATE and FORMS VIEWED columns indicate whether the form has been opened before (YES/NO).
- The View Assessment button allows you to see the details of the associated assessment, the code, GM, status of the assessment and other data.
- 4 The Return form to the qualification team button allows the responses to be sent to Enel, in this case it is not possible
- 5 because the **Completion** column is in **Red**, only when it is in **Green** is ready.