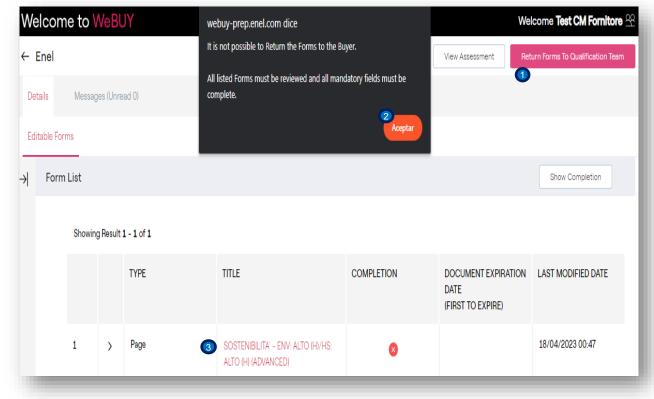

## **Supplier – Submit questionnaire 1/2**

Edition of the questionnaire - error when sending

- If the user clicks the **Return to the** qualification team button and has not completed the forms, WeBUY displays the warning, .
- 2 Click on the **OK** button.
- The user now has to re-enter the questionnaire and complete it by clicking on the link.