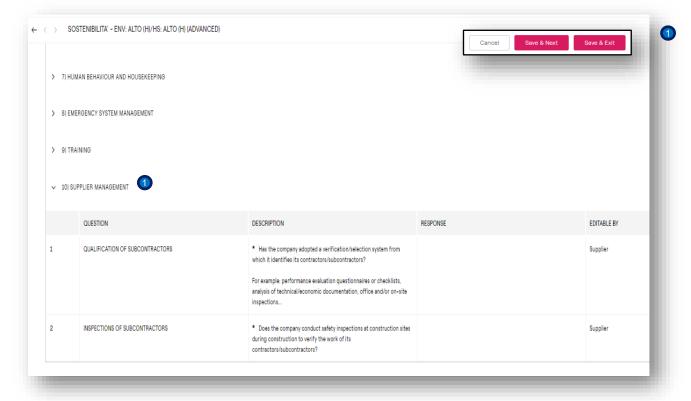

# **Supplier – Complete questionnaire 17/18**

Edition of the questionnaire – filling in the sections

Complete the section: SOSTENIBILITA – H&S (BASIC/ADVANCED) 10) SUPPLIER MANAGEMENT.