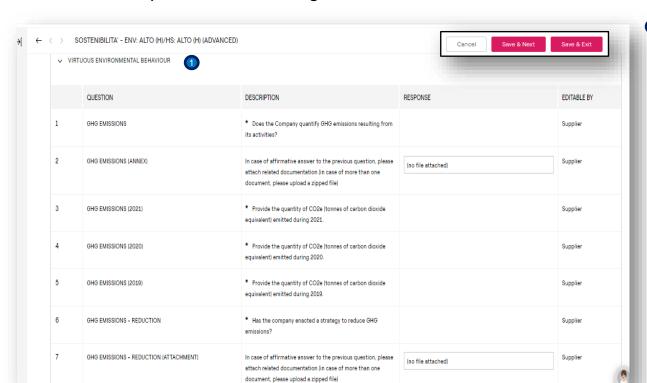

## **Supplier – Complete questionnaire 2/18**

Edition of the questionnaire – filling in the sections

Ocomplete the section SOSTENIBIITA – ENV. ALTO(H)/HS ALTO(H) (ADVANCED): VIRTUOUS ENVIRONMENTAL BEHAVIOUR.