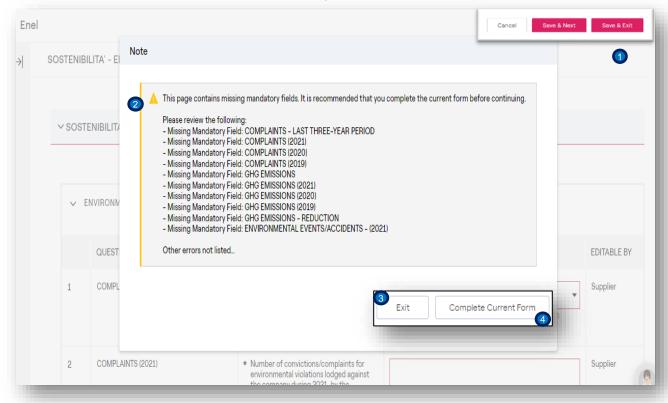

## **Supplier – Complete questionnaire 18/18**

Edition of the questionnaire – filling in the sections

- By clicking the Save & Exit button, WeBUY will check if the mandatory fields have been compiled.
- 2 For incomplete fields the message on the left will be displayed.
- 3 The user can **exit** the edit mode and return to the previous screen by clicking the **Exit** button.

#### **FITHER**

4 Click on the Complete Current Form button, the fields for which the values are missing will be highlighted in red.

Otherwise, and if you have compiled all the form fields, you will return to the previous screen where you can send the form to Enel.