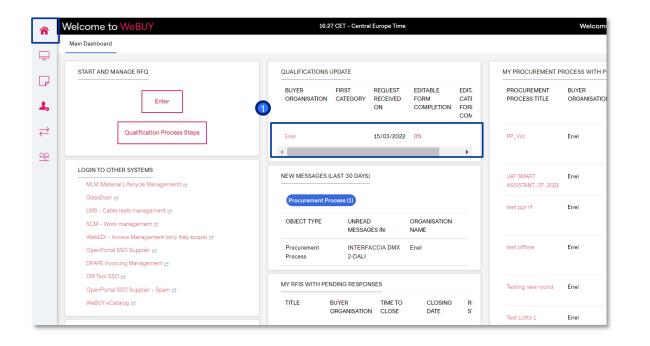

Legal Forms Completion Request - Home Page

The supplier receives a notification email regarding the completion of the Forms.

Directly in the Home Page, the supplier will see the request in the "RFQ Update" section.

The supplier will be able to create the "Qualification Update" gadget and position it on the home screen

Legal Forms Completion Request – Supplier Forms Display

| - Enel   |           |                                      |                                              |            |                                                     |                   |                            | Return Forms To Qualification Team |
|----------|-----------|--------------------------------------|----------------------------------------------|------------|-----------------------------------------------------|-------------------|----------------------------|------------------------------------|
| Details  | Mess      | sages (Unread 0)                     |                                              |            |                                                     |                   |                            |                                    |
| Editable | Forms     |                                      |                                              |            |                                                     |                   |                            |                                    |
| → Fo     | orm List  |                                      |                                              |            |                                                     |                   |                            | Show Completion                    |
|          | Showing R | lesult 1 - 2 of 2                    |                                              |            |                                                     |                   |                            |                                    |
|          |           | ТҮРЕ                                 | TITLE                                        | COMPLETION | DOCUMENT EXPIRATION L/<br>DATE<br>(FIRST TO EXPIRE) | AST MODIFIED DATE | FORM EDITING<br>ALLOWED ON | FORMS VIEWED                       |
|          | 1         | Form                                 | PREJUDICIAL COMPANY EVENT                    |            |                                                     |                   | 15/03/2022 16:07           | No                                 |
|          | 2         | <ul> <li>Conditional Form</li> </ul> | LEGAL - REQUIREMENTS - ITALY -<br>PUBLIC LAW | 8          |                                                     |                   | 15/03/2022 16:07           | Yes                                |

In this area is showing that the form has a 0% completion percentage and has not yet been displayed by the supplier

Cr

To complete, the supplier must click on the form name

Legal Forms Completion Request – Supplier Forms Display – Editing