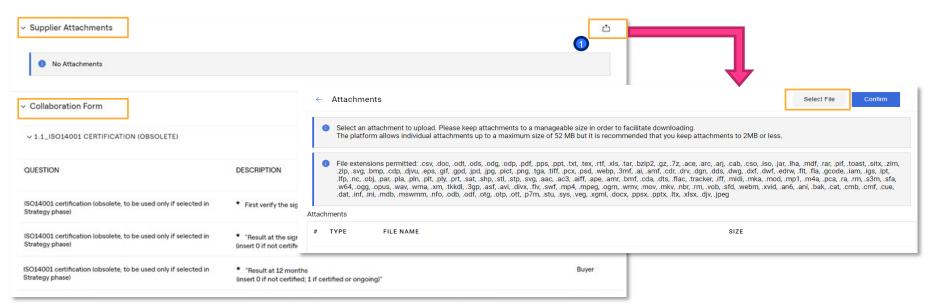

enel

Always inside the action in the Collaboration area is possible to attach documents to share with the Enel referent clicking on «Upload new File»

In the section «Collaboration Form» there is the information related to the Ks to monitor shared by the Enel referent (orange icons) and the information requested by Enel to be completed by the suppliers (blue icons)

Click on «Edit Value» to reply to the information requested.

Training - WeBUY

How reply to an open collaboration

How reply to an open collaboration

To upload a new attachment is possible to use the area "Supplier Attachments".

Click on «Upload New File»

Training - WeBUY

How to complete a Collaboration

How to complete a Collaboration

1 Click on «Complete Collaboration» to confirm the action.

enei

How to complete a Collaboration

| Det | ails            | Collaboration Area Messages (Unread 0)                                                         | l |
|-----|-----------------|------------------------------------------------------------------------------------------------|---|
| ≯   | ✓ Coll          | laboration Overview                                                                            |   |
|     | Action D        | Description                                                                                    |   |
|     | ~ Act           | tivity Summary                                                                                 |   |
|     | Status<br>Close | Current                                                                                        |   |
|     | Start Da        | vened to Supplier<br>vte: 08/02/2022 11:17 - End Date: 15/03/2022 13:08<br>rator: Luis Vicente |   |
|     | ∽ Sup           | oplier Attachments                                                                             |   |
|     | •               | No Attachments                                                                                 |   |