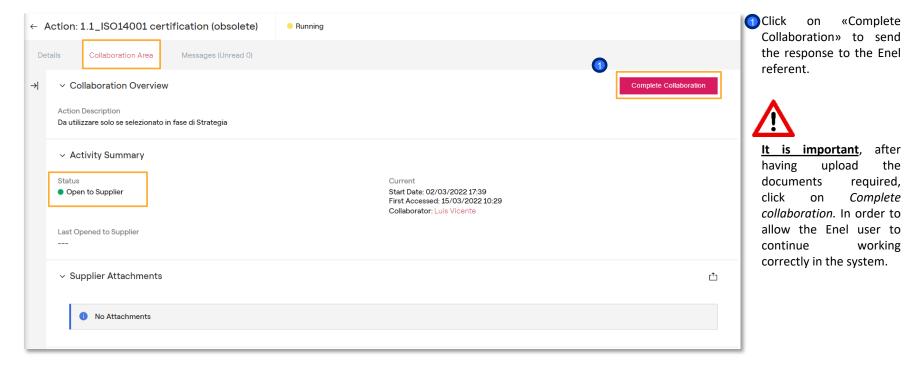

Click on «Upload New File»

Training - WeBUY

How to complete a Collaboration

How to complete a Collaboration

1 Click on «Complete Collaboration» to confirm the action.

enei

How to complete a Collaboration

| Det | ails            | Collaboration Area Messages (Unread 0)                                                         | l |
|-----|-----------------|------------------------------------------------------------------------------------------------|---|
| ≯   | ✓ Coll          | laboration Overview                                                                            |   |
|     | Action D        | Description                                                                                    |   |
|     | ~ Act           | tivity Summary                                                                                 |   |
|     | Status<br>Close | Current                                                                                        |   |
|     | Start Da        | vened to Supplier<br>vte: 08/02/2022 11:17 - End Date: 15/03/2022 13:08<br>rator: Luis Vicente |   |
|     | ∽ Sup           | oplier Attachments                                                                             |   |
|     | •               | No Attachments                                                                                 |   |

1 The status of the collaboration is changed from «Open to Supplier» to «Close»

enei