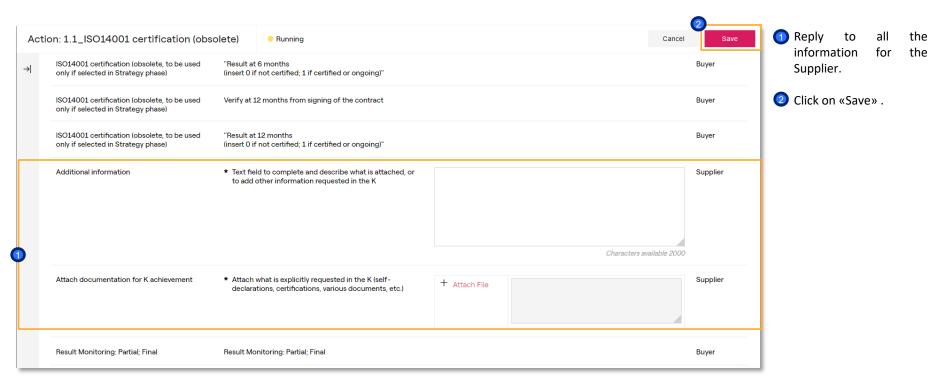

① Click on «Modify» eventually for setting a different referent responsible of the action (different from the main user)

Area Collaborations Actions

| <b>^</b>             | We  | elcome to WeBUY                                        | 14:34 CET - Central Europe Time                                                                           | Welcome <b>Luis Vicente</b> 오 |                                                             |
|----------------------|-----|--------------------------------------------------------|-----------------------------------------------------------------------------------------------------------|-------------------------------|-------------------------------------------------------------|
|                      | ← / | Action: 1.1_ISO14001 certification (obsolete)          | <ul> <li>Running</li> </ul>                                                                               |                               | Inside the action in the Collaboration Area is possible     |
| Ţ                    | De  | tails Collaboration Area Messages (Unread 0)           |                                                                                                           |                               | visualize all the general data of the action related to the |
| <b>.</b>             | →   | Collaboration Overview  Action Description             |                                                                                                           | Complete Collaboration        | monitoring of the K in object shared by the buyer.          |
| $\rightleftharpoons$ |     | Da utilizzare solo se selezionato in fase di Strategia |                                                                                                           |                               |                                                             |
| 22                   |     | <ul> <li>Activity Summary</li> </ul>                   |                                                                                                           |                               | Moreover is possible to communicate with the Enel           |
| Ξ.                   |     | Status<br>• Open to Supplier                           | Current<br>Start Date: 02/03/2022 17:39<br>First Accessed: 15/03/2022 10:29<br>Collaborator: Luis Vicente |                               | referent through the<br>«Messages» area.                    |
|                      |     | Last Opened to Supplier<br>                            |                                                                                                           |                               |                                                             |
|                      |     | <ul> <li>Supplier Attachments</li> </ul>               |                                                                                                           | <u>ث</u>                      |                                                             |
|                      |     | No Attachments                                         |                                                                                                           |                               |                                                             |

Area Collaborations Actions

| No Attachments                                                                  |                                                                                                                              |                           |
|---------------------------------------------------------------------------------|------------------------------------------------------------------------------------------------------------------------------|---------------------------|
|                                                                                 |                                                                                                                              | 2                         |
| Collaboration Form                                                              |                                                                                                                              | Edit Values               |
| 1.1_ISO14001 CERTIFICATION (OBSOLETE)                                           |                                                                                                                              |                           |
| UESTION                                                                         | DESCRIPTION RES                                                                                                              | PONSE EDITABLE<br>BY      |
| 014001 certification (obsolete, to be used only if selected in<br>rategy phase) | * First verify the signing of the contract                                                                                   | Buyer                     |
| O14001 certification (obsolete, to be used only if selected in<br>rategy phase) | <ul> <li>"Result at the signing of the contract<br/>(insert 0 if not certified; 1 if certified or ongoing)"</li> </ul>       | Buyer                     |
| 014001 certification (obsolete, to be used only if selected in<br>rategy phase) | <ul> <li>"Result at 12 months<br/>(insert 0 if not certified; 1 if certified or ongoing)"</li> </ul>                         | Buyer                     |
| dditional information                                                           | <ul> <li>Text field to complete and describe what is attached, or to add other information<br/>requested in the K</li> </ul> | Supplier                  |
| tach documentation for K achievement                                            |                                                                                                                              | o file Supplier<br>ached) |
| esult Monitoring: Partial; Final                                                | * Result Monitoring: Partial: Final                                                                                          | Buver                     |

enel

Always inside the action in the Collaboration area is possible to attach documents to share with the Enel referent clicking on «Upload new File»

In the section «Collaboration Form» there is the information related to the Ks to monitor shared by the Enel referent (orange icons) and the information requested by Enel to be completed by the suppliers (blue icons)

Click on «Edit Value» to reply to the information requested.

Training - WeBUY

How reply to an open collaboration

How reply to an open collaboration

To upload a new attachment is possible to use the area "Supplier Attachments".