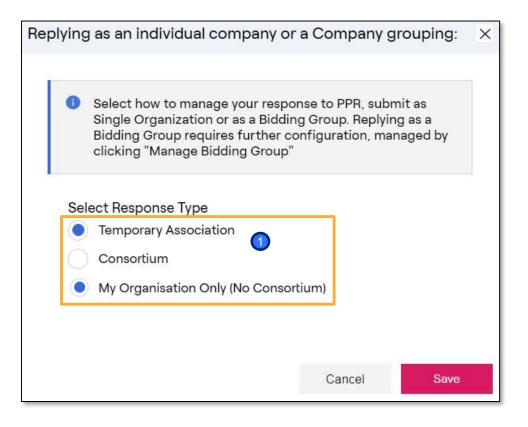

How to answer to a PPR as a member of a Supplier Group (Agent)

- A supplier can participate in a PPR not only as a single company but also as a member of a Suppliers Group. To answer as a Suppliers Group, after entering the PPR to which you have been invited, the supplier must click on «Create Response»
- WeBUY will open a screen where to choose the typology of the response to the PPR:
  - Company Temporary Group
  - Consortium
  - My organization only

To answer as a TCG choose the option

After having choose the option «Company Temporary Group» click on «Save»