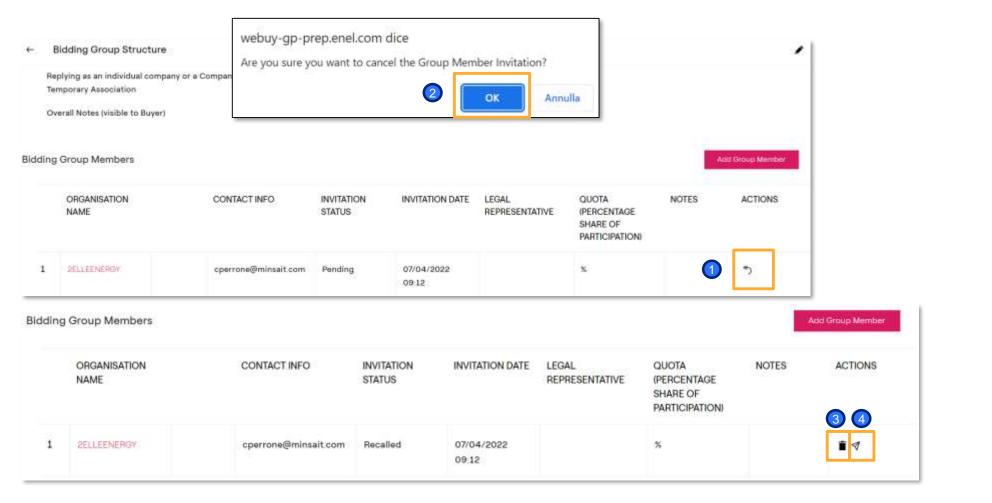

#### Retire the invitation to a member of the TCG (Agent)

enel

- After having invited a supplier to participate in the Company Temporary Group, in case of error, it is possible to retire the invitation.
   To retire the invitation to a supplier, click on the icon indicated on the image of the supplier of interest
- To confirm the action click on «ok»

Once retired the invitation is possible:

- Elminate the supplier from the list of suppliers invited to the TCG
- Cancel the invitation retirement and invite the supplier once again