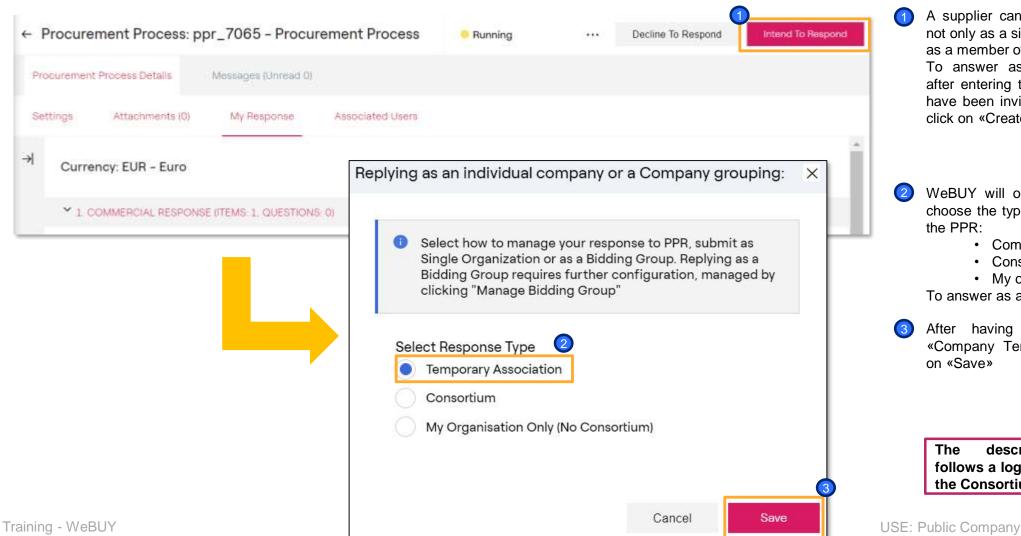

How to answer to a PPR as a member of a Supplier Group (Agent)

- A supplier can participate in a PPR not only as a single company but also as a member of a Suppliers Group. To answer as a Suppliers Group, after entering the PPR to which you have been invited, the supplier must click on «Create Response»
- WeBUY will open a screen where to choose the typology of the response to the PPR:
  - Company Temporary Group
  - Consortium
  - My organization only

To answer as a TCG choose the option

After having choose the option «Company Temporary Group» click on «Save»