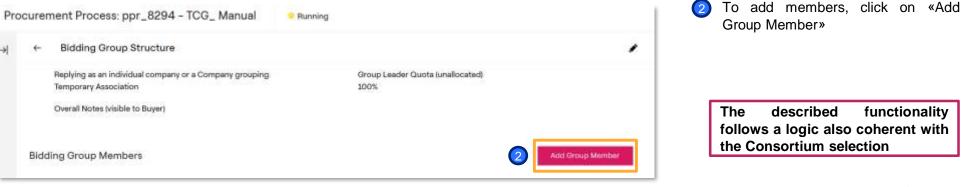

To begin the configuration of the Supplier Group and add participantes members, click on «Manage Supplier Group»

Add members to the Supplier Group (Agent)

| Pro | ocurement Process: ppr_8294 - TCG_ Manual | Running             | Cancel Save |
|-----|-------------------------------------------|---------------------|-------------|
| →   | <ul> <li>Bidding Group Member</li> </ul>  |                     |             |
|     | Registration Status<br>Registered         | * Organisation Name |             |
|     | * Email                                   | Invitation Message  |             |

#### Retire the invitation to a member of the TCG (Agent)

enel

- After having invited a supplier to participate in the Company Temporary Group, in case of error, it is possible to retire the invitation.
   To retire the invitation to a supplier, click on the icon indicated on the image of the supplier of interest
- To confirm the action click on «ok»

Once retired the invitation is possible:

- Elminate the supplier from the list of suppliers invited to the TCG
- Cancel the invitation retirement and invite the supplier once again