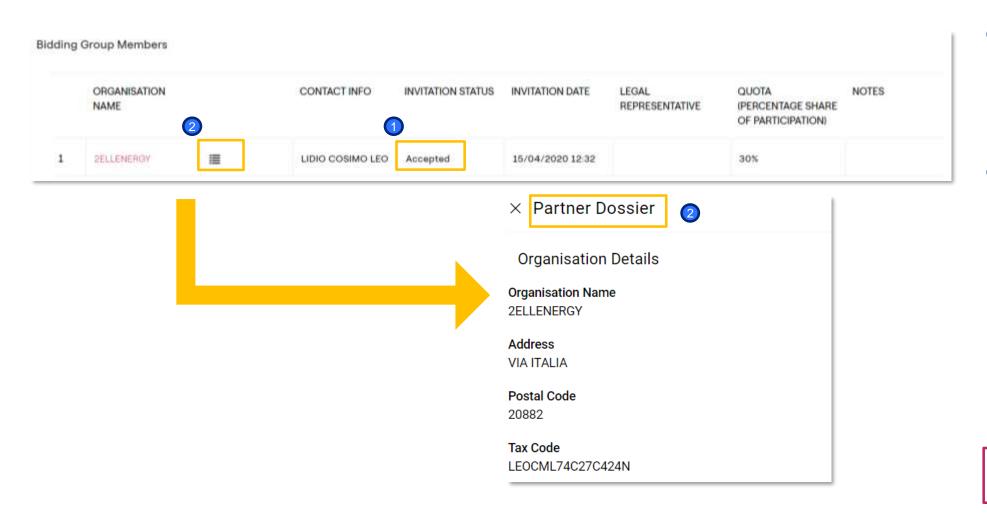

Closing Date 21/07/2021 11:00:00

Configure the TCG (Agent)

- After the Principal accepts the participation in the PPR as a member of the Suppliers Group, the supplier who invited them (Agent) can verify that the invitation has been accepted
- Clicking on the indicated icon, the Agent can access to the Dossier Partner, which contains all the information of the TCG meember